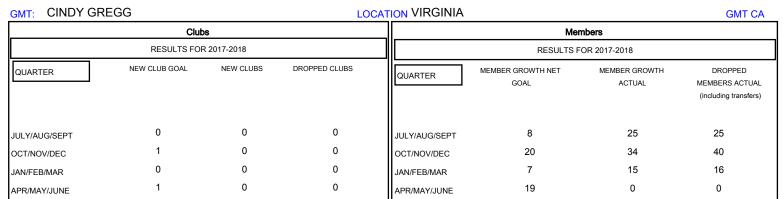

## District 24 E

Results as of: 02/28/2018

| DROPPED CLUBS: 0 |    | 17 CLUBS OF 34 ADDED 1 OR MORE<br>NEW MEMBERS | GENDER DISTRIBUTION           MALE         633 (71.85%)           FEMALE         248 (28.15%) |     |
|------------------|----|-----------------------------------------------|-----------------------------------------------------------------------------------------------|-----|
| DROPPED MEMBERS  |    |                                               | Women Percentage Fiscal Year Goal: 30%                                                        |     |
| DECEASED         | 14 |                                               | TOTAL FAMILY UNIT MEMBERS                                                                     | 153 |
| CLUB CANCELLED   | 0  |                                               |                                                                                               | 77  |
| OTHER            | 67 |                                               | FAMILY MEMBERS PAYING HALF DUES                                                               |     |
| TOTAL            | 81 |                                               |                                                                                               |     |