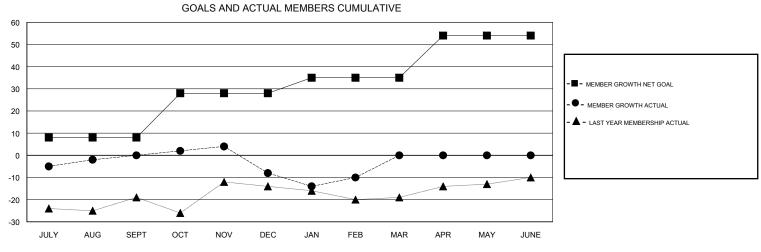

## District 24 E

Results as of: 02/28/2018

| DROPPED CLUBS: 0 |    | 17 CLUBS OF 34 ADDED 1 OR MORE<br>NEW MEMBERS | GENDER DISTRIBUTION           MALE         633 (71.85%)           FEMALE         248 (28.15%) |     |
|------------------|----|-----------------------------------------------|-----------------------------------------------------------------------------------------------|-----|
| DROPPED MEMBERS  |    |                                               | Women Percentage Fiscal Year Goal: 30%                                                        |     |
| DECEASED         | 14 |                                               | TOTAL FAMILY UNIT MEMBERS                                                                     | 153 |
| CLUB CANCELLED   | 0  |                                               |                                                                                               | 77  |
| OTHER            | 67 |                                               | FAMILY MEMBERS PAYING HALF DUES                                                               |     |
| TOTAL            | 81 |                                               |                                                                                               |     |